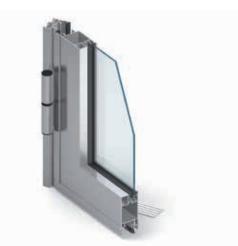

## **FEATURES AND AESTHETICS**

- $\cdot\,$  window options include, open in side hung, bottom hung, tilt & turn and Slide & Tilt
- $\cdot\,$  doors available as a single and double leaf open in and open out
- $\cdot$  light construction, easy to install
- $\cdot\,$  mortise hardware option