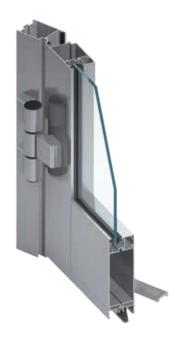

## WINDOW AND DOOR SYSTEM / MB-45

MB-45/MB-45D

MB-45S

Base system for use in building interiors with low thermal insulation requirements. It features large selection of profiles and accessories.

It is also available as smoke proof wall partitions and doors in the class  $S_m$ ,  $S_a$  in compliance with the norm EN 13502-2:2008.

The variety of main system comprising the elements of wall partitions and doors fitted with mortise hardware.