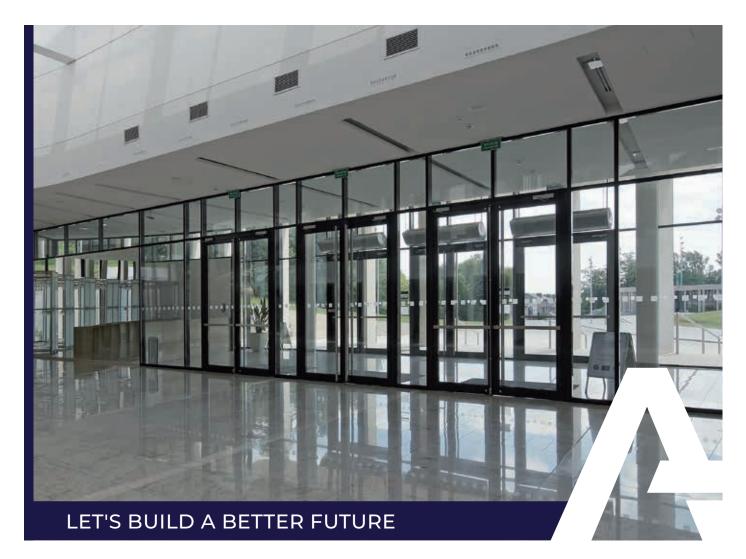

## Window and door system MB-45

MB-45 is a competively priced non thermal window and door system. Can be used externally where no thermal insulation is required or also internally as a partition system. With its broad selection of profiles, MB-45 offers a variety of possible uses and combines cost efficiency with minimum basic depths. The system comes with a full suite of door options; sliding, swing anti finger trap, and open in window configurations; Slide & Tilt, Side hung, bottom hung and tilt&turn. MB-45 has been designed to provide a competive edge to medium traffic applications across the retail, commercial and public sector markets.